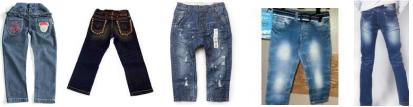

## Only SSCS logo uniform polos and jackets provided by Risse Brothers will be accepted at SSCS.

Uniform polos and jackets that are purchased elsewhere will not be accepted.

K-5 students will wear maroon or navy blue polos, 6-8 students will wear red or navy blue polos. Middle school students are required to have the PE uniform from Risse Brothers. All shirts/jackets must have the SSCS logo and be purchased from Risse Brothers only. Students will also wear navy or khaki colored pants, shorts, or skorts. These do not need to be purchase from Risse Brothers, although it is highly encouraged. In addition, plain blue/khaki full-length (no shorts or capris) jeans may be worn as they are designed – pants secured at the waist, belts buckled, no underwear as outerwear, no underwear exposed. Jeans with holes, tears, shredding, skinny jeans, jeggings, or inappropriate patches will not be allowed if considered obscene. Jeans cannot be too tight or saggy. Cargo pants are not allowed. All pants and shorts must have belt loops and a belt must be worn at all times. Kindergarten students are exempt from the mandatory belt policy.

## Examples of **NOT** acceptable jeans